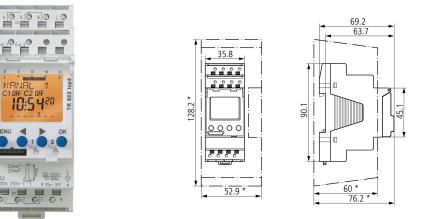

## KWC Timer switch

Modell-Linie: ELECTRIC-CONTROLS | ZAQUA082 Flushing systems | Complementary parts flushings

KWC-No.

## 2000100820

Switching voltage: 12 – 230 V AC/max.16 A, operating voltage: 230 V AC

Electronic contactor-timer with two channels, menu-guided display, 84 memory locations for switch-on and switch-off times within the daily and weekly programs. Switchable between summertime and wintertime mode. With 10 years reserve power in the event of a power outage. Easy to operate via 4 keys in a row with date-

controlled holiday program, pulse program, cycle program and 2 additional external control inputs (keys, switches, inactive). Integrated operating hours meter, resettable and with a service function for monitoring maintenance intervals, 230 V AC.