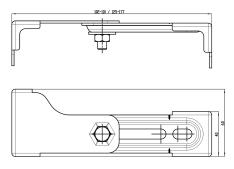

## Technical Data

| overall depth  |  |
|----------------|--|
| overall height |  |
| overall width  |  |
| quantity       |  |
| quantity uom   |  |

| 177 mm |  |  |
|--------|--|--|
| 40 mm  |  |  |
| 60 mm  |  |  |
| 2      |  |  |
| pieces |  |  |