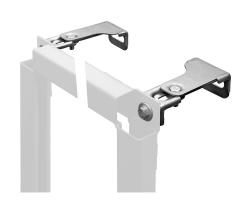

### KWC-No.

2000100867 AQUAFIX wall bracket set for pre-wall installation packaging unit: 2 items.

AQUAFIX wall brackets for pre-wall installation, for fastening AQUAFIX installation elements on masonry or in front of the single

plank wall, continuously adjustable in depth, for individual mounting, galvanized steel, fixing material included, packing unit 2 pieces.