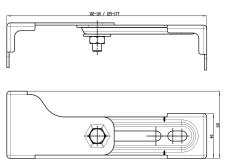

### Technical Data

| overall depth  |  |
|----------------|--|
| overall height |  |
| overall width  |  |
| quantity       |  |
| quantity uom   |  |

| 40 mm |  |  |
|-------|--|--|
| 60 mm |  |  |
| 2     |  |  |