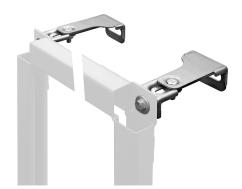

## KWC-No.

2000100867 AQUAFIX wall bracket set for pre-wall installation packaging unit: 2 items.

AQUAFIX wall brackets for pre-wall installation, for fastening AQUAFIX installation elements on masonry or in front of the single

plank wall, continuously adjustable in depth, for individual mounting, galvanized steel, fixing material included, packing unit 2 pieces.