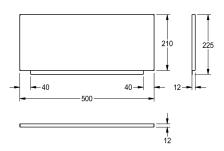

## KWC-No.

**2000100939**Rear wall, dimensions 500 x 210 x 12 mm (W x H x D)

Splash Back for attaching to utility sink, stainless steel, material thickness 1 mm, surface satin finished.

Dimensions 500 x 225 x 12 mm (W x H x D)

| stainless steel          |        |  |
|--------------------------|--------|--|
| 1.4301 Chrome Nickel ste | el V2A |  |
| 1 mm                     |        |  |
| 12 mm                    |        |  |
| 225 mm                   |        |  |
| 500 mm                   |        |  |
| satin finished           |        |  |
| clamp mounting           |        |  |