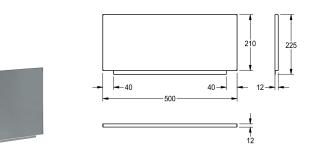

## KWC-No.

**2000100939** Rear wall, dimensions 500 x 210 x 12 mm (W x H x D)

Splash Back for attaching to utility sink, stainless steel, material thickness 1 mm, surface satin finished.

Dimensions 500 x 225 x 12 mm (W x H x D)

### Technical Data

| material           |  |  |
|--------------------|--|--|
| material code      |  |  |
| material thickness |  |  |
| overall depth      |  |  |
| overall height     |  |  |
| overall width      |  |  |
| surface finish     |  |  |
| type of mounting   |  |  |

| 1.4301 Chrome Nickel steel V2A |  |
|--------------------------------|--|
| 1 mm                           |  |
| 12 mm                          |  |
| 225 mm                         |  |
| 500 mm                         |  |
| satin finished                 |  |
| clamp mounting                 |  |