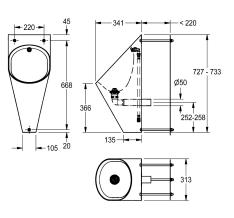

### KWC-No.

2000101023 Wall-mounted urinal, dimensions  $313 \times 734 \times 342$  mm (W x H x D)

2000103385

## 1/2", inclusive domed waste and mounting material. Dimensions 313 x 733 x 342 mm (W x H x D) G 1/2 B stainless steel 1.4301 Chrome Nickel steel V2A 1.2 mm DN 50 342 mm 733 mm 313 mm no satin finished water flushed bolt fix with duct wall