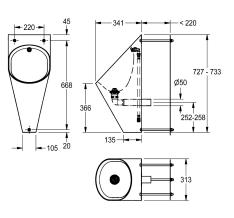

## KWC-No.

2000101023 Wall-mounted urinal, dimensions  $313 \times 734 \times 342$  mm (W x H x D)

2000103385

inclusive wall fixing bolts. 4 liter flush. With stainless steel spreader 1/2", inclusive domed waste and mounting material. Dimensions 313 x 733 x 342 mm (W x H x D)

type of waste kit

domed waste

perforated waste

| G 1/2 B                  |        |
|--------------------------|--------|
| stainless steel          |        |
| 1.4301 Chrome Nickel ste | el V2A |
| 1.2 mm                   |        |
| DN 50                    |        |
| 342 mm                   |        |
| 733 mm                   |        |
| 313 mm                   |        |
| no                       |        |
| satin finished           |        |
| water flushed            |        |
| bolt fix with duct wall  |        |
| single urinal            |        |
| domed waste              |        |
| concealed                |        |
| concealed                |        |