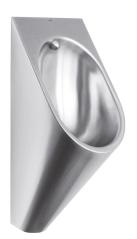

## **KWC** HEAVY-DUTY Urinal

## KWC-No.

2000101023 Wall-mounted urinal, dimensions  $313 \times 734 \times 342$  mm (W x H x D)

2000103385

# Version as wall-mounted urinal with invisible flushing control

Single urinal, hidden mounting with stainless steel rods through wall (service room behind needed), stainless steel, surface satin finished, material thickness 1.2 mm, oval bowl, hidden horizontal outlet towards wall, mounting and fixing conform to EN 80, hidden screws,