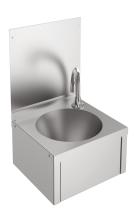

#### 2000101028

Knee operated wash hand basin is manufactured from stainless steel - satin polish finish, material thickness 0.9 mm. Supplied complete with water spout positioned in rear right hand corner and 32 mm waste outlet. Note: The pre-mixing valve and the pipework linking the water spout to the knee operated front panel is all supplied with the washbasin. Wall mounted by fitting a top joggle

strip under the upstand return and by screw fixing through the integral rear brackets. Screws and plugs are not supplied.

Dimensions  $305 \times 501 \times 268$  mm (W x H x D) Bowl Dimensions 240 x 125 mm (W x D)