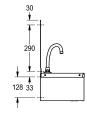

strip under the upstand return and by screw fixing through the integral rear brackets. Screws and plugs are not supplied.

Dimensions  $305 \times 501 \times 268$  mm (W x H x D) Bowl Dimensions 240 x 125 mm (W x D)

| 330 mm                       |    |
|------------------------------|----|
| Washbasin                    |    |
| Center                       |    |
| 171 mm                       |    |
| satin finished               |    |
| 221 mm                       |    |
| circle                       |    |
| 221 mm                       |    |
| no colour                    |    |
| stainless steel              |    |
| 1.4301 Chrome Nickel steel V | 2A |
| 0.9 mm                       |    |
| 268 mm                       |    |
| 501 mm                       |    |
| 305 mm                       |    |
| no                           |    |
| no                           |    |
| yes                          |    |
| satin finished               |    |
| 1                            |    |
| 32 mm                        |    |
| right                        |    |
| no                           |    |
| wall mounting                |    |
| centre                       |    |