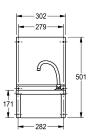

strip under the upstand return and by screw fixing through the integral rear brackets. Screws and plugs are not supplied.

Dimensions  $305 \times 501 \times 268$  mm (W x H x D) Bowl Dimensions 240 x 125 mm (W x D)

| 330 mm                       |    |
|------------------------------|----|
| Washbasin                    |    |
| Center                       |    |
| 171 mm                       |    |
| satin finished               |    |
| 221 mm                       |    |
| circle                       |    |
| 221 mm                       |    |
| no colour                    |    |
| stainless steel              |    |
| 1.4301 Chrome Nickel steel V | 2A |
| 0.9 mm                       |    |
| 268 mm                       |    |
| 501 mm                       |    |
| 305 mm                       |    |
| no                           |    |
| no                           |    |
| yes                          |    |
| satin finished               |    |
| 1                            |    |
| 32 mm                        |    |
| right                        |    |
| no                           |    |
| wall mounting                |    |
| centre                       |    |