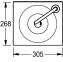

strip under the upstand return and by screw fixing through the integral rear brackets. Screws and plugs are not supplied.

Dimensions  $305 \times 501 \times 268$  mm (W x H x D) Bowl Dimensions 240 x 125 mm (W x D)

| 330 mm                       |    |
|------------------------------|----|
| Washbasin                    |    |
| Center                       |    |
| 171 mm                       |    |
| satin finished               |    |
| 221 mm                       |    |
| circle                       |    |
| 221 mm                       |    |
| no colour                    |    |
| stainless steel              |    |
| 1.4301 Chrome Nickel steel V | 2A |
| 0.9 mm                       |    |
| 268 mm                       |    |
| 501 mm                       |    |
| 305 mm                       |    |
| no                           |    |
| no                           |    |
| yes                          |    |
| satin finished               |    |
| 1                            |    |
| 32 mm                        |    |
| right                        |    |
| no                           |    |
| wall mounting                |    |
| centre                       |    |