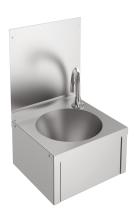

#### 2000101028

Knee operated wash hand basin is manufactured from stainless steel - satin polish finish, material thickness 0.9 mm. Supplied complete with water spout positioned in rear right hand comer and 32 mm waste outlet. Note: The pre-mixing valve and the pipework linking the water spout to the knee operated front panel is all supplied with the washbasin. Wall mounted by fitting a top joggle

strip under the upstand return and by screw fixing through the integral rear brackets. Screws and plugs are not supplied.

Dimensions  $305 \times 501 \times 268$  mm (W x H x D) Bowl Dimensions 240 x 125 mm (W x D)