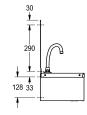

| 330 mm                       |    |
|------------------------------|----|
| Washbasin                    |    |
| Center                       |    |
| 171 mm                       |    |
| satin finished               |    |
| 221 mm                       |    |
| circle                       |    |
| 221 mm                       |    |
| no colour                    |    |
| stainless steel              |    |
| 1.4301 Chrome Nickel steel V | 2A |
| 0.9 mm                       |    |
| 268 mm                       |    |
| 501 mm                       |    |
| 305 mm                       |    |
| no                           |    |
| no                           |    |
| yes                          |    |
| satin finished               |    |
| 1                            |    |
| 32 mm                        |    |
| right                        |    |
| no                           |    |
| wall mounting                |    |
| centre                       |    |