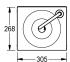

Dimensions 305 x 501 x 268 mm (W x H x D) Bowl Dimensions 240 x 125 mm (W x D)

## Technical Data

| reclinical Bata     |                                |
|---------------------|--------------------------------|
| splash back height  | 330 mm                         |
| type of basin       | -<br>Wash basin                |
| bowl position       | center                         |
| bowl - bowl height  | 171 mm                         |
| bowl finish         | satin finished                 |
| bowl - depth        | 221 mm                         |
| bowl shape          | circle                         |
| bowl - width        | 221 mm                         |
| colour              | No colour                      |
| material            | stainless steel                |
| material code       | 1.4301 Chrome Nickel steel V2A |
| material thickness  | 0.9 mm                         |
| overall depth       | 268 mm                         |
| overall height      | 501 mm                         |
| overall width       | 305 mm                         |
| overflow            | no                             |
| rear upstand        | no                             |
| splash back         | yes                            |
| surface finish      | satin finished                 |
| number of tap holes | 1                              |
| tap hole diameter   | 32 mm                          |
| tap hole position   | right                          |
| tap ledge           | no                             |
| type of mounting    |                                |
| waste hole position | centre                         |