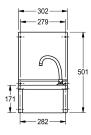

Dimensions 305 x 501 x 268 mm (W x H x D) Bowl Dimensions 240 x 125 mm (W x D)

## Technical Data

| reclinical Bata     |                                |
|---------------------|--------------------------------|
| splash back height  | 330 mm                         |
| type of basin       | -<br>Wash basin                |
| bowl position       | center                         |
| bowl - bowl height  | 171 mm                         |
| bowl finish         | satin finished                 |
| bowl - depth        | 221 mm                         |
| bowl shape          | circle                         |
| bowl - width        | 221 mm                         |
| colour              | No colour                      |
| material            | stainless steel                |
| material code       | 1.4301 Chrome Nickel steel V2A |
| material thickness  | 0.9 mm                         |
| overall depth       | 268 mm                         |
| overall height      | 501 mm                         |
| overall width       | 305 mm                         |
| overflow            | no                             |
| rear upstand        | no                             |
| splash back         | yes                            |
| surface finish      | satin finished                 |
| number of tap holes | 1                              |
| tap hole diameter   | 32 mm                          |
| tap hole position   | right                          |
| tap ledge           | no                             |
| type of mounting    |                                |
| waste hole position | centre                         |