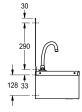

Dimensions 305 x 501 x 268 mm (W x H x D) Bowl Dimensions 240 x 125 mm (W x D)

## Technical Data

| reclinical Bata     |                                |
|---------------------|--------------------------------|
| splash back height  | 330 mm                         |
| type of basin       | -<br>Wash basin                |
| bowl position       | center                         |
| bowl - bowl height  | 171 mm                         |
| bowl finish         | satin finished                 |
| bowl - depth        | 221 mm                         |
| bowl shape          | circle                         |
| bowl - width        | 221 mm                         |
| colour              | No colour                      |
| material            | stainless steel                |
| material code       | 1.4301 Chrome Nickel steel V2A |
| material thickness  | 0.9 mm                         |
| overall depth       | 268 mm                         |
| overall height      | 501 mm                         |
| overall width       | 305 mm                         |
| overflow            | no                             |
| rear upstand        | no                             |
| splash back         | yes                            |
| surface finish      | satin finished                 |
| number of tap holes | 1                              |
| tap hole diameter   | 32 mm                          |
| tap hole position   | right                          |
| tap ledge           | no                             |
| type of mounting    |                                |
| waste hole position | centre                         |