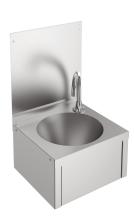

#### 2000101028

Knee operated wash hand basin is manufactured from stainless steel - satin polish finish, material thickness 0.9 mm. Supplied complete with water spout positioned in rear right hand corner and 32 mm waste outlet. Note: The pre-mixing valve and the pipework linking the water spout to the knee operated front panel is all supplied with the washbasin. Wall mounted by fitting a top joggle

strip under the upstand return and by screw fixing through the integral rear brackets. Screws and plugs are not supplied.  $\frac{1}{2} \int_{-\infty}^{\infty} \frac{1}{2} \left( \frac{1}{2} \int_{-\infty}^{\infty} \frac{1}{2} \left( \frac$ 