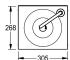

Dimensions 305 x 501 x 268 mm (W x H x D) Bowl Dimensions 240 x 125 mm (W x D)

## Technical Data

| lechnical Data      |                                |
|---------------------|--------------------------------|
| splash back height  | 330 mm                         |
| type of basin       | Wash basin                     |
| bowl position       | center                         |
| bowl - bowl height  | 171 mm                         |
| bowl finish         | satin finished                 |
| bowl - depth        | 221 mm                         |
| bowl shape          | circle                         |
| bowl - width        | 221 mm                         |
| colour              | No colour                      |
| material            | stainless steel                |
| material code       | 1.4301 Chrome Nickel steel V2A |
| material thickness  | 0.9 mm                         |
| overall depth       | 268 mm                         |
| overall height      | 501 mm                         |
| overall width       | 305 mm                         |
| overflow            | no                             |
| rear upstand        | no                             |
| splash back         | yes                            |
| surface finish      | satin finished                 |
| number of tap holes | 1                              |
| tap hole diameter   | 32 mm                          |
| tap hole position   | right                          |
| tap ledge           | no                             |
| type of mounting    | wall mounting                  |
| waste hole position | centre                         |