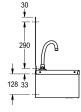

## Technical Data

| lechnical Data      |                                |
|---------------------|--------------------------------|
| splash back height  | 330 mm                         |
| type of basin       | Wash basin                     |
| bowl position       | center                         |
| bowl - bowl height  | 171 mm                         |
| bowl finish         | satin finished                 |
| bowl - depth        | 221 mm                         |
| bowl shape          | circle                         |
| bowl - width        | 221 mm                         |
| colour              | No colour                      |
| material            | stainless steel                |
| material code       | 1.4301 Chrome Nickel steel V2A |
| material thickness  | 0.9 mm                         |
| overall depth       | 268 mm                         |
| overall height      | 501 mm                         |
| overall width       | 305 mm                         |
| overflow            | no                             |
| rear upstand        | no                             |
| splash back         | yes                            |
| surface finish      | satin finished                 |
| number of tap holes | 1                              |
| tap hole diameter   | 32 mm                          |
| tap hole position   | right                          |
| tap ledge           | no                             |
| type of mounting    | wall mounting                  |
| waste hole position | centre                         |