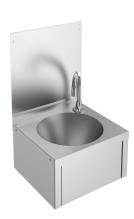

#### 2000101028

Knee operated wash hand basin is manufactured from stainless steel - satin polish finish, material thickness 0.9 mm. Supplied complete with water spout positioned in rear right hand corner and 32 mm waste outlet. Note: The pre-mixing valve and the pipework linking the water spout to the knee operated front panel is all supplied with the washbasin. Wall mounted by fitting a top joggle

strip under the upstand return and by screw fixing through the integral rear brackets. Screws and plugs are not supplied.  $\frac{1}{2} \int_{-\infty}^{\infty} \frac{1}{2} \left( \frac{1}{2} \int_{-\infty}^{\infty} \frac{1}{2} \left( \frac$ 

Dimensions 305 x 501 x 268 mm (W x H x D) Bowl Dimensions 240 x 125 mm (W x D)