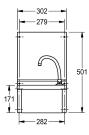

Dimensions 305 x 501 x 268 mm (W x H x D) Bowl Dimensions 240 x 125 mm (W x D)

## Technical Data

| lechnical Data      |                                |
|---------------------|--------------------------------|
| splash back height  | 330 mm                         |
| type of basin       | Wash basin                     |
| bowl position       | center                         |
| bowl - bowl height  | 171 mm                         |
| bowl finish         | satin finished                 |
| bowl - depth        | 221 mm                         |
| bowl shape          | circle                         |
| bowl - width        | 221 mm                         |
| colour              | No colour                      |
| material            | stainless steel                |
| material code       | 1.4301 Chrome Nickel steel V2A |
| material thickness  | 0.9 mm                         |
| overall depth       | 268 mm                         |
| overall height      | 501 mm                         |
| overall width       | 305 mm                         |
| overflow            | no                             |
| rear upstand        | no                             |
| splash back         | yes                            |
| surface finish      | satin finished                 |
| number of tap holes | 1                              |
| tap hole diameter   | 32 mm                          |
| tap hole position   | right                          |
| tap ledge           | no                             |
| type of mounting    | wall mounting                  |
| waste hole position | centre                         |