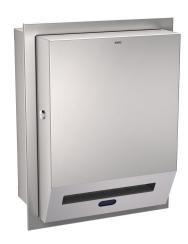

#### 2000101040

Touch free paper towel dispenser for recessed mounting, stainless steel, surface satin finished, material thickness 0.8 mm, folded cover with cylinder lock and standard KWC key, infrared sensor activity for non-touch operation, integrated tear-off edge, needs 4 pcs. standard D 1.5 V batteries, maintenance free mechanic and easy

paper roll change mechanism, for rolls with max. width 205 mm and max. diameter 200 mm, paper length adjustable to 200, 250 and 300 mm, includes stainless steel screws and dowels.

Dimensions  $341 \times 441 \times 110$  mm (W x H x D)