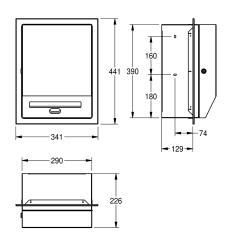

paper roll change mechanism, for rolls with max. width 205 mm and max. diameter 200 mm, paper length adjustable to 200, 250 and 300 mm, includes stainless steel screws and dowels.

Dimensions  $341 \times 441 \times 110$  mm (W x H x D)

| 220 mm                         |   |
|--------------------------------|---|
| 205 mm                         |   |
| 1                              |   |
| rolls                          |   |
| key-lock                       |   |
| stainless steel                |   |
| 1.4301 Chrome Nickel steel V2A |   |
| 0.8 mm                         |   |
| 4                              |   |
| 226 mm                         |   |
| 441 mm                         |   |
| 341 mm                         |   |
| satin finished                 |   |
| D Mono battery 1.5 V           |   |
| paper roll                     |   |
| screw                          |   |
| wall mounting                  |   |
| sensor operation               | _ |