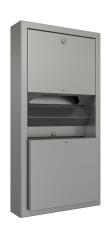

## **KWC**

RODAN paper towel/waste bin combination

#### 2000101041

Paper towel dispenser, waste bin combination for wall mounting, stainless steel, surface satin finished, material thickness 0.8 mm, folded front cover, cylinder lock with KWC standard key, loading capacity approx. 350 pcs. of paper depending on convolution,

waste bin with approx. 9 liter capacity, includes stainless steel screws and dowels.

Dimensions  $358 \times 713 \times 126 \text{ (W} \times \text{H} \times \text{D)}$ 