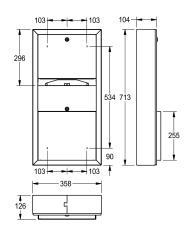

waste bin with approx. 9 liter capacity, includes stainless steel screws and dowels.

Dimensions  $358 \times 713 \times 126 \text{ (W} \times \text{H} \times \text{D)}$ 