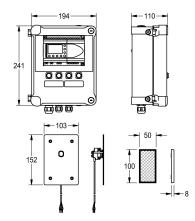

### **Technical Data**

| default automatic hygiene flus |   |
|--------------------------------|---|
| Flushing volume adjustable     |   |
| functional principle           |   |
| material casing                |   |
| overall depth                  |   |
| overall height                 |   |
| overall width                  |   |
| Parameterization               |   |
| power supply connection        |   |
| position of power connection   |   |
| power consumption              |   |
| Type of power supply           |   |
| protective system IP           |   |
| with transformer/power supply  |   |
| type of flushing fitting       |   |
| type of mounting               |   |
| type of operation              | _ |
| type of sensor                 |   |
| Basic colour                   |   |

| not activated               |   |
|-----------------------------|---|
| no                          |   |
| electronic self-closing     |   |
| synthetic                   |   |
| 107 mm                      |   |
| 220 mm                      |   |
| 168 mm                      |   |
| manual thermal disinfection |   |
| 24 V DC                     |   |
| from bottom                 |   |
| 9 Voltampere                |   |
| Transformer                 |   |
| IP 67 / 52                  |   |
| no                          |   |
| urinal flush valve          |   |
| wall mounting               |   |
| sensor operation            |   |
| opto-electronic sensor      |   |
| Other                       | _ |