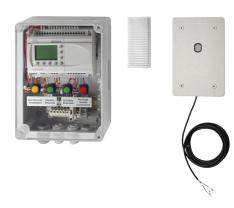

#### 2000101045

Light beam control for automatic non-touch flushing of urinal slab facilities with a maximum niche width of 9.5 metres, consisting of

control, sensor and reflector, 24 VDC.

| not activated               |   |
|-----------------------------|---|
| no                          |   |
| electronic self-closing     |   |
| synthetic                   |   |
| 107 mm                      |   |
| 220 mm                      |   |
| 168 mm                      |   |
| manual thermal disinfection |   |
| 24 V DC                     |   |
| from bottom                 |   |
| 9 Voltampere                |   |
| Transformer                 |   |
| IP 67 / 52                  |   |
| no                          |   |
| urinal flush valve          |   |
| wall mounting               |   |
| sensor operation            |   |
| opto-electronic sensor      |   |
| Other                       | _ |