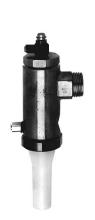

### **Spare Parts**

**KWC** AQUALINE WC flushing valve

Modell-Linie: AQUALINE | AQRM553C Flushing systems | Self closing wc flushing system

Remote operation valve

2000104780 EFLSY0027

WC flush valve DN 20

2000104835 EAQLN0020

Head part

2000104389 EFLSY0005

**Outlet screw connection** 

2000106164 EAQLN0018

Remote operation hose

**2000104803** EAQLN0019