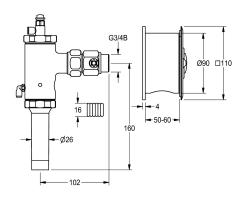

### Technical Data

| calculation flow rate cold wat | 1 Vs                           |
|--------------------------------|--------------------------------|
| Cover plate height             | 110 mm                         |
| functional principle           | hydraulic self-closing         |
| diameter nominal               | DN 20                          |
| material casing                | stainless steel                |
| material code casing           | 1.4301 Chrome Nickel steel V2A |
| material fitting               | brass-look                     |
| maximum flow pressure          | 4 bar                          |
| maximum flushing flow          | 1.3 l/s                        |
| maximum flush water volume     | 9 Liter                        |
| minimum flow pressure          | 1.2 bar                        |
| minimum flushing flow          | 1 l/s                          |
| minimum flush water volume     | 6 Liter                        |
| protective shutdown            | no                             |
| sound insulation               | no                             |
| surface finish casing          | satin finished                 |
| surface finish fitting         | raw                            |
| type of flushing fitting       | WC flush valve                 |
| type of mounting               | concealed                      |
| type of operation              | manual operation               |
| water connection               | threaded connection (external) |
| Basic colour                   | stainless steel-look           |