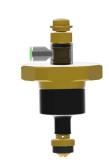

### **Spare Parts**

**KWC** AQUALINE WC flushing valve

Modell-Linie: AQUALINE | AQRM553C Flushing systems | Self closing wc flushing system

Remote operation valve

2000104780 EFLSY0027

WC flush valve DN 20

2000104835 EAQLN0020

Head part

2000104389 EFLSY0005

**Outlet screw connection** 

2000106164 EAQLN0018

Remote operation hose

**2000104803** EAQLN0019