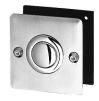

# KWC-No. 2000103712

| <br>sound insulation |  |
|----------------------|--|
| -                    |  |
| <br>no               |  |

2000101061 Version without noise group I

AQUALINE WC flush valve DN 20 with remote control, for vandal resistant applications, installation of flush valve outside the user room, remote control in wall installation box with stainless steel cover plate and metal push button.