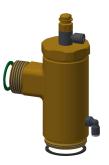

# KWC-No. 2000103712

| <br>sound insulation |  |
|----------------------|--|
| -                    |  |
| <br>no               |  |

2000101061 Version without noise group I

AQUALINE WC flush valve DN 20 with remote control, for vandal resistant applications, installation of flush valve outside the user room, remote control in wall installation box with stainless steel cover plate and metal push button.

### Technical Data

| calculation flow rate cold wat | 1 Vs                           |
|--------------------------------|--------------------------------|
| Cover plate height             | 110 mm                         |
| functional principle           | hydraulic self-closing         |
| diameter nominal               | DN 20                          |
| material casing                | stainless steel                |
| material code casing           | 1.4301 Chrome Nickel steel V2A |
| material fitting               | brass-look                     |
| maximum flow pressure          | 4 bar                          |
| maximum flushing flow          | 1.3 l/s                        |
| maximum flush water volume     | 9 Liter                        |
| minimum flow pressure          | 1.2 bar                        |
| minimum flushing flow          | 1 l/s                          |
| minimum flush water volume     | 6 Liter                        |
| protective shutdown            | no                             |
| sound insulation               | no                             |
| surface finish casing          | satin finished                 |
| surface finish fitting         | raw                            |
| type of flushing fitting       | WC flush valve                 |
| type of mounting               | concealed                      |
| type of operation              | manual operation               |
| water connection               | threaded connection (external) |
| Basic colour                   | stainless steel-look           |