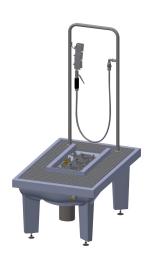

# **KWC** SIRIUS Boot-cleaning-unit

Modell-Linie: SIRIUS | SIRB712 Utility sinks | Shoe and boot cleaning units

### 2000101085

Version without feet, with DN 100 drain piece, horizontal, dimensions  $600\times205\times900$  mm (W×H×D)

Boot cleaning unit made of resin-bonded mineral material with smooth, pore-free surface, anthracite color. With height-adjustable feet, galvanized folding grid, manual brush with lever valve, grab handle, sole-cleaning brushes, spray arrays and DN 15 foot valve.

With DN 100 waste outlet unit, vertical. Dimensions  $600 \times 425-450 \times 900$  mm (W x H x D)