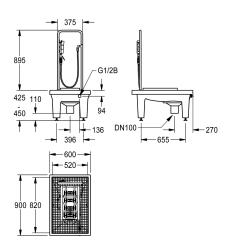

With DN 100 waste outlet unit, vertical. Dimensions  $600 \times 425-450 \times 900$  mm (W x H x D)

## **Technical Data**

| brushes               |
|-----------------------|
| number of brushes     |
| inlet size            |
| material              |
| material code         |
| outlet size           |
| overall depth         |
| overall height        |
| overall width         |
| rear upstand          |
| splash back           |
| sump                  |
| tap ledge             |
| type of mounting      |
| number of wash places |
| waste hole position   |

| hand and sole brushes |  |
|-----------------------|--|
| 1                     |  |
| G 1/2 B               |  |
| mineral material      |  |
| Miranit               |  |
| DN 100                |  |
| 900 mm                |  |
| 1,340 mm              |  |
| 600 mm                |  |
| no                    |  |
| no                    |  |
| no                    |  |
| no                    |  |
| inset floor mounting  |  |
| 1                     |  |
| centre                |  |