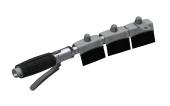

# **KWC** SIRIUS Boot-cleaning-unit

Modell-Linie: SIRIUS | SIRB712 Utility sinks | Shoe and boot cleaning units

SIRIUS Hand brush

**2000101473** ZSIRW003