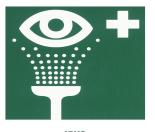

## KWC

Eye-and face-wash fountain for table top installation

# Modell-Linie: EMERGENCYSHOWERS | FAID100 Emergency showers | Eye cleaning tap





Н

## KWC-No.

#### 2000101100

Eye-wash and face-wash fountain for table top installation with hand shower and hose with a stainless steel cover and .table mounting. Meets the requirements of EN 15154-2 and ANSI

 $\tt Z358.1-2014.$  Green plastic hand shower, table mounting is brass, powder coated in white, dust protection cap with user instructions.

#### **Technical Data**

| drip pan          | no             |
|-------------------|----------------|
| diameter nominal  | DN 15          |
| type of fitting   | table assembly |
| type of operation | trigger button |

### **Spare Parts**



кжс

## Safety label eye-washing facility

**2000101153** FAID903