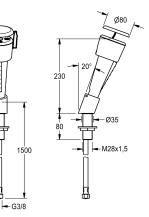

#### 2000101100

Eye-wash and face-wash fountain for table top installation with hand shower and hose with a stainless steel cover and .table mounting. Meets the requirements of EN 15154-2 and ANSI

 $\tt Z358.1-2014.$  Green plastic hand shower, table mounting is brass, powder coated in white, dust protection cap with user instructions.

#### **Technical Data**

| drip pan          | no             |
|-------------------|----------------|
| diameter nominal  | DN 15          |
| type of fitting   | table assembly |
| type of operation | trigger button |