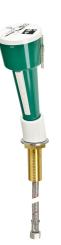

## KWC

Eye-and face-wash fountain for table top installation

#### 2000101100

Eye-wash and face-wash fountain for table top installation with hand shower and hose with a stainless steel cover and .table mounting. Meets the requirements of EN 15154-2 and ANSI

 $\tt Z358.1-2014.$  Green plastic hand shower, table mounting is brass, powder coated in white, dust protection cap with user instructions.