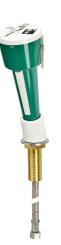

# KWC

Eye-and face-wash fountain for table top installation

#### 2000101100

Eye-wash and face-wash fountain for table top installation with hand shower and hose with a stainless steel cover and .table mounting. Meets the requirements of EN 15154-2 and ANSI

 $\tt Z358.1-2014.$  Green plastic hand shower, table mounting is brass, powder coated in white, dust protection cap with user instructions.