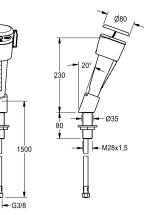

#### 2000101100

Eye-wash and face-wash fountain for table top installation with hand shower and hose with a stainless steel cover and .table mounting. Meets the requirements of EN 15154-2 and ANSI

 $\tt Z358.1-2014.$  Green plastic hand shower, table mounting is brass, powder coated in white, dust protection cap with user instructions.

#### **Technical Data**

| drip pan          | no             |
|-------------------|----------------|
| diameter nominal  | DN 15          |
| type of fitting   | table assembly |
| type of operation | trigger button |