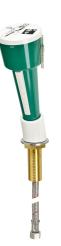

#### 2000101100

Eye-wash and face-wash fountain for table top installation with hand shower and hose with a stainless steel cover and .table mounting. Meets the requirements of EN 15154-2 and ANSI

 $\tt Z358.1-2014.$  Green plastic hand shower, table mounting is brass, powder coated in white, dust protection cap with user instructions.

#### **Technical Data**

| drip pan          | no             |
|-------------------|----------------|
| diameter nominal  | DN 15          |
| type of fitting   | table assembly |
| type of operation | trigger button |