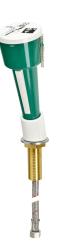

# KWC

Eye-and face-wash fountain for table top installation

#### 2000101100

Eye-wash and face-wash fountain for table top installation with hand shower and hose with a stainless steel cover and .table mounting. Meets the requirements of EN 15154-2 and ANSI

 $\tt Z358.1-2014.$  Green plastic hand shower, table mounting is brass, powder coated in white, dust protection cap with user instructions.