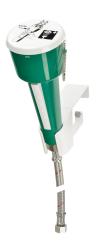

# KWC

Eye- and face-wash fountain for wall mounting

### Modell-Linie: EMERGENCYSHOWERS | FAID101

Emergency showers | Eye cleaning tap

### 2000101101

Eye-wash and face-wash fountain for wall mounting with hand shower and hose with a stainless steel cover and wall-mounted holder. Meets the requirements of EN 15154-2 and ANSI Z358.1-

 $2014. \ Green plastic hand shower, screw wall-mounted holder in plastic white, dust protection cap with user instructions.$ 