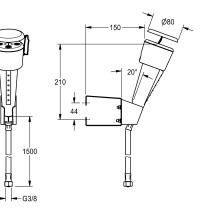

### 2000101101

Eye-wash and face-wash fountain for wall mounting with hand shower and hose with a stainless steel cover and wall-mounted holder. Meets the requirements of EN 15154-2 and ANSI Z358.1-

 $2014. \ Green plastic hand shower, screw wall-mounted holder in plastic white, dust protection cap with user instructions.$ 

#### **Technical Data**

| drip pan          |  |  |
|-------------------|--|--|
| diameter nominal  |  |  |
| type of fitting   |  |  |
| type of operation |  |  |

| no                |  |  |
|-------------------|--|--|
| DN 15             |  |  |
| wall installation |  |  |
| trigger button    |  |  |