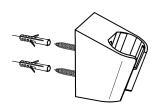

### **Spare Parts**

Wall mounting

Safety label eye-washing facility

**2000103189** FAID905 Surety ruser eye washing h

2000101153 FAID903