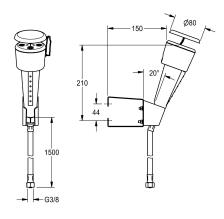

### 2000101101

Eye-wash and face-wash fountain for wall mounting with hand shower and hose with a stainless steel cover and wall-mounted holder. Meets the requirements of EN 15154-2 and ANSI Z358.1-

2014. Green plastic hand shower, screw wall-mounted holder in plastic white, dust protection cap with user instructions.

### **Technical Data**

| drip pan          | no     |
|-------------------|--------|
| diameter nominal  | DN 1!  |
| type of fitting   | wallin |
| type of operation | trigge |

| no                |  |  |
|-------------------|--|--|
| DN 15             |  |  |
| wall installation |  |  |
| trigger button    |  |  |