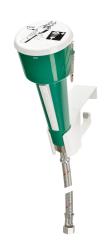

### 2000101101

Eye-wash and face-wash fountain for wall mounting with hand shower and hose with a stainless steel cover and wall-mounted holder. Meets the requirements of EN 15154-2 and ANSI Z358.1-

2014. Green plastic hand shower, screw wall-mounted holder in plastic white, dust protection cap with user instructions.