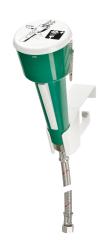

#### KWC

Eye- and face-wash fountain for wall mounting

# Modell-Linie: EMERGENCYSHOWERS | FAID101

Emergency showers | Eye cleaning tap

### 2000101101

Eye-wash and face-wash fountain for wall mounting with hand shower and hose with a stainless steel cover and wall-mounted holder. Meets the requirements of EN 15154-2 and ANSI Z358.1-

2014. Green plastic hand shower, screw wall-mounted holder in plastic white, dust protection cap with user instructions.