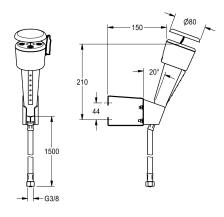

### 2000101101

Eye-wash and face-wash fountain for wall mounting with hand shower and hose with a stainless steel cover and wall-mounted holder. Meets the requirements of EN 15154-2 and ANSI Z358.1-

2014. Green plastic hand shower, screw wall-mounted holder in plastic white, dust protection cap with user instructions.

### **Technical Data**

| drip pan          | no                |
|-------------------|-------------------|
| diameter nominal  | DN 15             |
| type of fitting   | wall installation |
| type of operation | trigger button    |

| no                |  |  |
|-------------------|--|--|
| DN 15             |  |  |
| wall installation |  |  |
| triager button    |  |  |