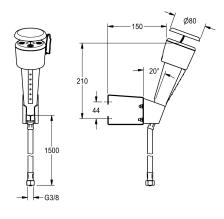

#### **Technical Data**

| drip pan          |  |  |
|-------------------|--|--|
| diameter nominal  |  |  |
| type of fitting   |  |  |
| type of operation |  |  |

| no                |  |
|-------------------|--|
| DN 15             |  |
| wall installation |  |
| trigger button    |  |