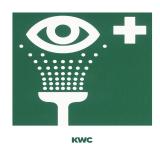

Eye- and face-wash fountain for wall mounting

# **Modell-Linie: EMERGENCYSHOWERS | FAID101** Emergency showers | Eye cleaning tap





#### KWC-No.

#### 2000101101

Eye-wash and face-wash fountain for wall mounting with hand shower and hose with a stainless steel cover and wall-mounted holder. Meets the requirements of EN 15154-2 and ANSI Z358.1-

2014. Green plastic hand shower, screw wall-mounted holder in plastic white, dust protection cap with user instructions.

#### **Technical Data**

| drip pan          |  |  |
|-------------------|--|--|
| diameter nominal  |  |  |
| type of fitting   |  |  |
| type of operation |  |  |

| no                |  |
|-------------------|--|
| DN 15             |  |
| wall installation |  |
| trigger button    |  |

## **Spare Parts**



### Safety label eye-washing facility

**2000101153** FAID903