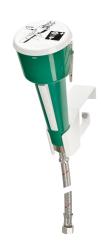

Eye- and face-wash fountain for wall mounting

# **Modell-Linie: EMERGENCYSHOWERS | FAID101** Emergency showers | Eye cleaning tap

#### 2000101101

Eye-wash and face-wash fountain for wall mounting with hand shower and hose with a stainless steel cover and wall-mounted holder. Meets the requirements of EN 15154-2 and ANSI Z358.1-

2014. Green plastic hand shower, screw wall-mounted holder in plastic white, dust protection cap with user instructions.

#### **Technical Data**

| drip pan          |  |  |
|-------------------|--|--|
| diameter nominal  |  |  |
| type of fitting   |  |  |
| type of operation |  |  |

| no                |  |
|-------------------|--|
| DN 15             |  |
| wall installation |  |
| trigger button    |  |