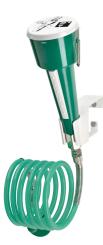

### 2000101102

Eye-wash and face-wash fountain with green plastic hand shower and hose with a stainless steel cover. Meets the requirements of EN 15154, Part -2. Green plastic hand shower, dust protection cap

with user instructions.

For mounting on walls or laboratory furniture, with spiral hose