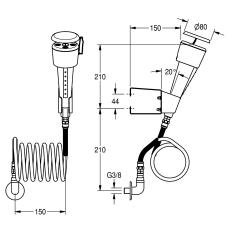

#### **Technical Data**

| drip pan          |  |  |
|-------------------|--|--|
| diameter nominal  |  |  |
| type of fitting   |  |  |
| type of operation |  |  |

| no                      |  |  |
|-------------------------|--|--|
| DN 15                   |  |  |
| on laboratory furniture |  |  |
| trigger button          |  |  |