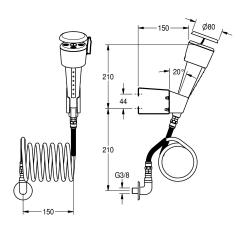

#### **Technical Data**

| drip pan          |  |
|-------------------|--|
| diameter nominal  |  |
| type of fitting   |  |
| type of operation |  |

DN 15

on laboratory furniture

trigger button