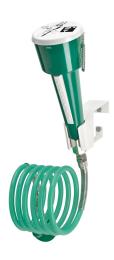

## **KWC**

Eye- and face-wash fountain for mounting on walls or laboratory furniture

## Modell-Linie: EMERGENCYSHOWERS | FAID103

Emergency showers | Eye cleaning tap

#### 2000101102

Eye-wash and face-wash fountain with green plastic hand shower and hose with a stainless steel cover. Meets the requirements of EN 15154, Part -2. Green plastic hand shower, dust protection cap

with user instructions.

For mounting on walls or laboratory furniture, with spiral hose