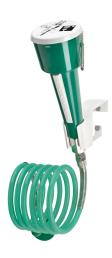

## **KWC**

Eye- and face-wash fountain for mounting on walls or laboratory furniture

#### 2000101102

Eye-wash and face-wash fountain with green plastic hand shower and hose with a stainless steel cover. Meets the requirements of EN 15154, Part -2. Green plastic hand shower, dust protection cap

with user instructions.

For mounting on walls or laboratory furniture, with spiral hose