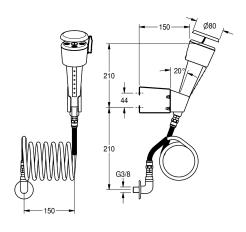

#### 2000101102

Eye-wash and face-wash fountain with green plastic hand shower and hose with a stainless steel cover. Meets the requirements of EN 15154, Part -2. Green plastic hand shower, dust protection cap

with user instructions.

For mounting on walls or laboratory furniture, with spiral hose

#### **Technical Data**

| drip pan          |  |  |
|-------------------|--|--|
| diameter nominal  |  |  |
| type of fitting   |  |  |
| type of operation |  |  |

DN 15

on laboratory furniture

trigger button