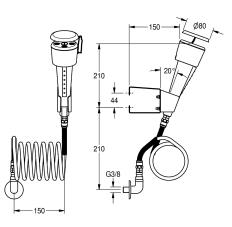

#### **Technical Data**

| drip pan          |  |  |
|-------------------|--|--|
| diameter nominal  |  |  |
| type of fitting   |  |  |
| type of operation |  |  |

| no                      |
|-------------------------|
| DN 15                   |
|                         |
| on laboratory furniture |