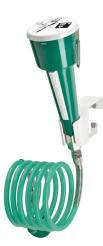

## KWC

Eye- and face-wash fountain for mounting on walls or laboratory furniture

#### 2000101102

Eye-wash and face-wash fountain with green plastic hand shower and hose with a stainless steel cover. Meets the requirements of EN 15154, Part -2. Green plastic hand shower, dust protection cap

with user instructions.

For mounting on walls or laboratory furniture, with spiral hose