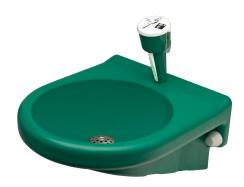

# **KWC**

Eye- and face-wash fountain with water collection basin

#### 2000101103

Eye-wash and face-wash fountain with water collection basin made of green plastic with bracket for wall mounting. Hand shower with hose connection, Meets the requirements of EN 15154-2 and

ANSI Z358.1-2014, green plastic housing, dust protection cap with user instructions. Mounting material included.