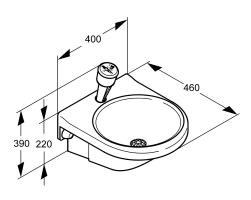

#### 2000101103

Eye-wash and face-wash fountain with water collection basin made of green plastic with bracket for wall mounting. Hand shower with hose connection, Meets the requirements of EN 15154-2 and

#### **Technical Data**

| drip pan           | yes               |
|--------------------|-------------------|
| dia meter nomina l | DN 15             |
| type of fitting    | wall installation |
| type of operation  | trigger button    |