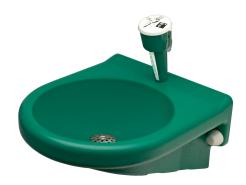

## **KWC**

Eye- and face-wash fountain with water collection basin

### 2000101103

Eye-wash and face-wash fountain with water collection basin made of green plastic with bracket for wall mounting. Hand shower with hose connection, Meets the requirements of EN 15154-2 and

ANSI Z358.1-2014, green plastic housing, dust protection cap with user instructions. Mounting material included.