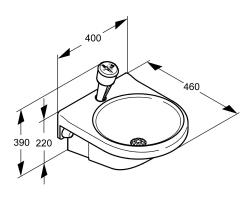

# Technical Data

| drip pan          |  |
|-------------------|--|
| diameter nominal  |  |
| type of fitting   |  |
| type of operation |  |

| yes               |  |  |
|-------------------|--|--|
| DN 15             |  |  |
| wall installation |  |  |
| trigger button    |  |  |