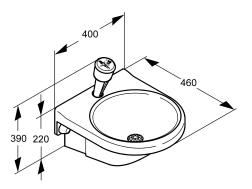

# 2000101103

Eye-wash and face-wash fountain with water collection basin made of green plastic with bracket for wall mounting. Hand shower with hose connection, Meets the requirements of EN 15154-2 and

#### **Technical Data**

| drip pan          | ves              |
|-------------------|------------------|
| diameter nominal  |                  |
| type of fitting   | wall installatio |
| type of operation | trigger button   |
|                   |                  |

| N 15              |
|-------------------|
| rall installation |
| igger button      |