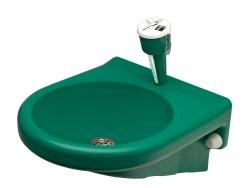

# KWC

Eye- and face-wash fountain with water collection basin

# 2000101103

Eye-wash and face-wash fountain with water collection basin made of green plastic with bracket for wall mounting. Hand shower with hose connection, Meets the requirements of EN 15154-2 and

 $\mathsf{ANSIZ358.1-2014},$  green plastic housing, dust protection cap with user instructions. Mounting material included.