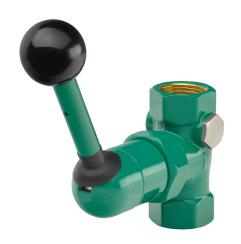

#### 2000101127

Emergency shower valve for surface mounting

Emergency shower valve DN 20 for surface mounting, with drain hole, sealed with plug, tilt lever with ball handle, not self-closing. Includes the "emergency shower" safety symbol on an adhesive label in compliance with ISO 3864, Part 1 and user instructions.

Green EPS coated brass (RAL 6032). Meets the requirements of EN 15154, Part 1. Volumetric flow unimpeded approx. 60 l/min at 1 bar pressure. Connection G  $3/4\,$ 