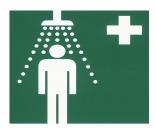

led with plug, tilt lever with ball handle, not self-closing. Includes the "emergency shower" safety symbol on an adhesive label in compliance with ISO 3864, Part 1 and user instructions.

Green EPS coated brass (RAL 6032). Meets the requirements of EN 15154, Part 1. Volumetric flow unimpeded approx. 60 l/min at 1 bar pressure. Connection G  $3/4\,$ 

#### **Optional Accessories**









#### Wall connecting piece

**2000101156** ZFAID694 Emergency showerhead with wall bracket

**2030018821** FAID0002

Wall arm

**2030018827** ZFAID0001 Emergency showerhead

**2030018810** FAID0001





# **KWC**

Emergency shower valve for surface mounting

# **Modell-Linie: EMERGENCYSHOWERS | FAID675** Emergency showers | Whole body showers

Wall arm holder

**2030060157** ZFAID700

# **Spare Parts**



KWC

Safety label emergency shower

**2000101152** FAID904