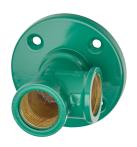

#### Wall connecting piece

**2000101156** ZFAID694 Emergency showerhead with wall bracket

**2030018821** FAID0002

Wall arm

**2030018827** ZFAID0001 Emergency showerhead

**2030018810** FAID0001