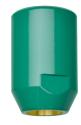

#### 2000101127

Emergency shower valve for surface mounting

Emergency shower valve DN 20 for surface mounting, with drain hole, sealed with plug, tilt lever with ball handle, not self-closing. Includes the "emergency shower" safety symbol on an adhesive label in compliance with ISO 3864, Part 1 and user instructions.

Green EPS coated brass (RAL 6032). Meets the requirements of EN 15154, Part 1. Volumetric flow unimpeded approx. 60 l/min at 1 bar pressure. Connection G  $3/4\,$ 