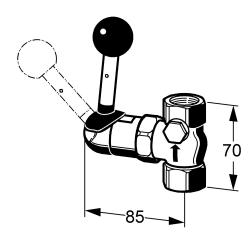

#### 2000101127

Emergency shower valve for surface mounting

Emergency shower valve DN 20 for surface mounting, with drain hole, sealed with plug, tilt lever with ball handle, not self-closing. Includes the "emergency shower" safety symbol on an adhesive label in compliance with ISO 3864, Part 1 and user instructions.

Green EPS coated brass (RAL 6032). Meets the requirements of EN 15154, Part 1. Volumetric flow unimpeded approx. 60 l/min at 1 bar pressure. Connection G  $3/4\,$ 