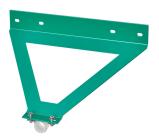

# **Modell-Linie: EMERGENCYSHOWERS | FAID675** Emergency showers | Whole body showers

Wall arm holder

**2030060157** ZFAID700