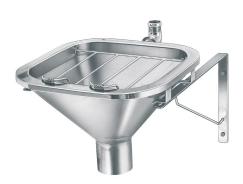

### KWC-No.

**2000101175** Dimensions 470 x 330 x 470 mm (W x H x D)

Disposal sink made of nickel-chromium steel 316Ti, surface satin finished, for wall mounting, concealed circular flushing rim, with rinsing tube connector for flush valve provided by customer, flush water volume 6 l. Vertical outlet DN 100, with removable strainer,

hinged grating made of nickel-chromium steel for buckets, wall brackets and fixing material.

Dimensions  $470 \times 360 \times 580 \text{ mm} (B \times H \times D)$ 