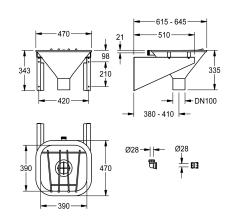

### KWC-No.

**2000101175** Dimensions 470 x 330 x 470 mm (W x H x D)

Disposal sink made of nickel-chromium steel 316Ti, surface satin finished, for wall mounting, concealed circular flushing rim, with rinsing tube connector for flush valve provided by customer, flush water volume 6 l. Vertical outlet DN 100, with removable strainer,

hinged grating made of nickel-chromium steel for buckets, wall brackets and fixing material.

Dimensions  $470 \times 360 \times 580 \text{ mm} (B \times H \times D)$ 

| Center            |  |
|-------------------|--|
| 230 mm            |  |
| satin finished    |  |
| 390 mm            |  |
| rounded rectangle |  |
| 390 mm            |  |
| no colour         |  |
| hinged            |  |
| stainless steel   |  |
| stainless steel   |  |
| 1.4571            |  |
| 1.5 mm            |  |
| DN 100            |  |
| 580 mm            |  |
| 360 mm            |  |
| 470 mm            |  |
| no                |  |
| yes               |  |
| no                |  |
| DN 100            |  |
| no                |  |
| no                |  |
| no                |  |
| satin finished    |  |
| no                |  |
| wall mounting     |  |

# **KWC** SIRIUS Disposal sink

**Modell-Linie: SIRIUS | SIRX370** Utility sinks | Cleaners sinks

| waste hole position       | centre                         |
|---------------------------|--------------------------------|
| waste hole projection     | 345 mm                         |
| waste kit included        | no                             |
| waste size                | DN 100                         |
| waste sleeve included     | no                             |
| bowl position             | Center                         |
| bowl construction         | radius corners                 |
| bowl - bowl height        | 230 mm                         |
| bowl finish               | satin finished                 |
| bowl - depth              | 390 mm                         |
| bowl shape                | rounded rectangle              |
| bowl - width              | 390 mm                         |
| brushes                   | without brushes                |
| drainer or storage        | no                             |
| grid                      | hinged                         |
| grid material             | stainless steel                |
| material                  | stainless steel                |
| material code             | 1.4571                         |
| material code grid        | 1.4301 Chrome Nickel steel V2A |
| material thickness        | 1.5 mm                         |
| minimum flushing capacity | 6 Liter                        |
| number of waste holes     | 1                              |
| outlet size               | DN 100                         |
| overall depth             | 580 mm                         |
| overall height            | 360 mm                         |
| overall width             | 470 mm                         |
| overflow                  | no                             |
| rear upstand              | yes                            |
| wash riffle               | no                             |
| siphon included           | no                             |
| spillway                  | no                             |
| splash back               | no                             |
| sump                      | no                             |
| sump basket               | no                             |
| surface finish            | satin finished                 |
| tap ledge                 | no                             |
| type of mounting          | wall mounting                  |
| type of utility sink      | slop hopper                    |
| number of wash places     | 1                              |
| waste hole position       | centre                         |
| waste hole projection     | 345 mm                         |
| waste kit included        | no                             |
| waste size                | DN 100                         |