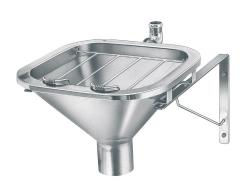

### **KWC** SIRIUS Disposal sink

# **Modell-Linie: SIRIUS | SIRX370** Utility sinks | Cleaners sinks

#### KWC-No.

**2000101175** Dimensions 470 x 330 x 470 mm (W x H x D)

Disposal sink made of nickel-chromium steel 316Ti, surface satin finished, for wall mounting, concealed circular flushing rim, with rinsing tube connector for flush valve provided by customer, flush water volume 6 l. Vertical outlet DN 100, with removable strainer,

hinged grating made of nickel-chromium steel for buckets, wall brackets and fixing material.

Dimensions  $470 \times 360 \times 580 \text{ mm} (B \times H \times D)$ 