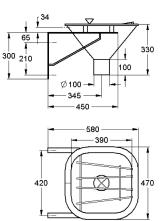

#### KWC-No.

**2000101175** Dimensions 470 x 330 x 470 mm (W x H x D)

Disposal sink made of nickel-chromium steel 316Ti, surface satin finished, for wall mounting, concealed circular flushing rim, with rinsing tube connector for flush valve provided by customer, flush water volume 6 l. Vertical outlet DN 100, with removable strainer,

hinged grating made of nickel-chromium steel for buckets, wall brackets and fixing material.

Dimensions  $470 \times 360 \times 580 \text{ mm} (B \times H \times D)$ 

## **KWC** SIRIUS Disposal sink

**Modell-Linie: SIRIUS | SIRX370** Utility sinks | Cleaners sinks

| waste hole position       | centre                         |  |
|---------------------------|--------------------------------|--|
| waste hole projection     | 345 mm                         |  |
| waste kit included        | no                             |  |
| waste size                | DN 100                         |  |
| waste sleeve included     | no                             |  |
| bowl position             | center                         |  |
| bowl construction         | radius corners                 |  |
| bowl - bowl height        | 230 mm                         |  |
| bowl finish               | satin finished                 |  |
| bowl - depth              |                                |  |
| bowl shape                | rounded rectangle              |  |
| bowl - width              | 390 mm                         |  |
| brushes                   | Without brushes                |  |
| drainer or storage        | no                             |  |
| grid                      | hinged                         |  |
| grid material             | stainless steel                |  |
| material                  | stainless steel                |  |
| material code             | 1.4571                         |  |
| material code grid        | 1.4301 Chrome Nickel steel V2A |  |
| material thickness        | 1.5 mm                         |  |
| minimum flushing capacity | 6 Liter                        |  |
| number of waste holes     | 1                              |  |
| outlet size               | DN 100                         |  |
| overall depth             | 580 mm                         |  |
| overall height            | 360 mm                         |  |
| overall width             | 470 mm                         |  |
| overflow                  | no                             |  |
| rear upstand              | yes                            |  |
| washriffle                | no                             |  |
| siphon included           | no                             |  |
| spillway                  | no                             |  |
| splash back               | no                             |  |
| sump                      | no                             |  |
| sump basket               | no                             |  |
| surface finish            | satin finished                 |  |
| tap ledge                 | no                             |  |
| type of mounting          | wall mounting                  |  |
| type of utility sink      | slop hopper                    |  |
| number of wash places     | 1                              |  |
| waste hole position       | centre                         |  |
| waste hole projection     | 345 mm                         |  |
| waste kit included        | no                             |  |
| waste size                | DN 100                         |  |