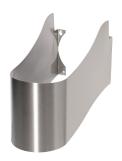

### **Optional Accessories**

# **KWC** SIRIUS Disposal sink

Modell-Linie: SIRIUS | SIRW511 Utility sinks | Cleaners sinks

SIRIUS bucket grating

**2000101201** SIRX512

SIRIUS siphon cover

**2000101202** SIRX514