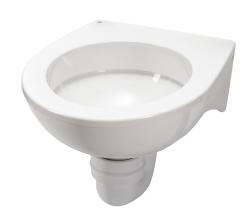

## **KWC** SIRIUS Disposal sink

# **Modell-Linie: SIRIUS | SIRW511** Utility sinks | Cleaners sinks

#### 2000101200

Disposal sink for wall mounting made of MIRANIT resin-bonded mineral material. With pore-free, smooth surface (temperature-resistant up to 80 °C). Alpine white colour. Round bowl with integrated circular flushing rim, internal horizontal water connection. Integral back panel with integrated brackets and holes for fixing. Fastening material included. Siphon made of plastic material DN

 $100\,$  with horizontal outlet. With outlet grating made of nickel-chromium steel to prevent clogging.

Dimensions 469 x 414 x 498 mm (W x H x D) Bowl diameter 360 mm