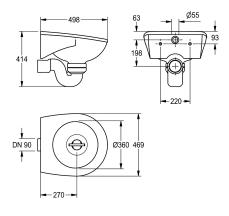

 $100\,$  with horizontal outlet. With outlet grating made of nickel-chromium steel to prevent clogging.

Dimensions 469 x 414 x 498 mm (W x H x D) Bowl diameter 360 mm

## **Technical Data**

| bowl - depth          |
|-----------------------|
| bowl - width          |
| grid                  |
| material              |
| material code         |
| overall depth         |
| overall height        |
| overall width         |
| rear upstand          |
| splash back           |
| sump                  |
| sump basket           |
| surface finish        |
| tap ledge             |
| type of mounting      |
| waste hole position   |
| waste hole projection |
| waste size            |

| 360 mm           |   |
|------------------|---|
| 360 mm           |   |
| optional         |   |
| mineral material |   |
| Miranit          |   |
| 498 mm           |   |
| 414 mm           |   |
| 469 mm           |   |
| no               |   |
| no               |   |
| no               |   |
| no               |   |
| coated           |   |
| no               |   |
| wall mounting    |   |
| centre           |   |
| 270 mm           |   |
| DN 100           | _ |