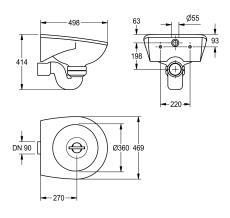

 $100\,$  with horizontal outlet. With outlet grating made of nickel-chromium steel to prevent clogging.

Dimensions 469 x 414 x 498 mm (W x H x D) Bowl diameter 360 mm

## **Technical Data**

| bowl - depth          |
|-----------------------|
| bowl - width          |
| grid                  |
| material              |
| material code         |
| overall depth         |
| overall height        |
| overall width         |
| rear upstand          |
| splash back           |
| sump                  |
| sump basket           |
| surface finish        |
| tap ledge             |
| type of mounting      |
| waste hole position   |
| waste hole projection |
| waste size            |

| 360 mm           |  |   |                                                |
|------------------|--|---|------------------------------------------------|
| 360 mm           |  |   | _                                              |
| optional         |  |   |                                                |
| mineral material |  |   |                                                |
| Miranit          |  |   |                                                |
| 498 mm           |  |   |                                                |
| 414 mm           |  |   | _                                              |
| 469 mm           |  |   |                                                |
| no               |  |   |                                                |
| coated           |  |   |                                                |
| no               |  |   |                                                |
| wall mounting    |  |   |                                                |
| centre           |  | • |                                                |
| 270 mm           |  | • |                                                |
| DN 100           |  | • | <u>.                                      </u> |