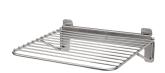

| _                                              |
| 469 mm           |  |   |                                                |
| no               |  |   |                                                |
| coated           |  |   |                                                |
| no               |  |   |                                                |
| wall mounting    |  |   |                                                |
| centre           |  | • |                                                |
| 270 mm           |  | • |                                                |
| DN 100           |  | • | <u>.                                      </u> |

### **Optional Accessories**



# **KWC** SIRIUS Disposal sink

# Modell-Linie: SIRIUS | SIRW511 Utility sinks | Cleaners sinks





### SIRIUS bucket grating

**2000101201** SIRX512

#### SIRIUS siphon cover

**2000101202** SIRX514

 $KWC\ Group\ AG\ |\ Home: info@kwc.com|\ Professional: kwc-info.ae@kwc.com\ |\ www.kwc.com$