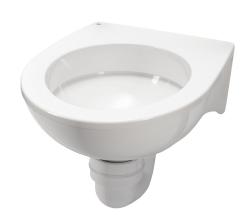

## **KWC** SIRIUS Disposal sink

# **Modell-Linie: SIRIUS | SIRW511** Utility sinks | Cleaners sinks

#### 2000101200

Disposal sink for wall mounting made of MIRANIT resin-bonded mineral material. With pore-free, smooth surface (temperature-resistant up to 80 °C). Alpine white colour. Round bowl with integrated circular flushing rim, internal horizontal water connection. Integral back panel with integrated brackets and holes for fixing. Fastening material included. Siphon made of plastic material DN

 $100\,$  with horizontal outlet. With outlet grating made of nickel-chromium steel to prevent clogging.

Dimensions 469 x 414 x 498 mm (W x H x D) Bowl diameter 360 mm