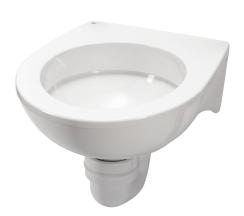

#### 2000101200

Disposal sink for wall mounting made of MIRANIT resin-bonded mineral material. With pore-free, smooth surface (temperatureresistant up to 80 °C). Alpine white colour. Round bowl with integrated circular flushing rim, internal horizontal water connection. Integral back panel with integrated brackets and holes for fixing. Fastening material included. Siphon made of plastic material DN

#### 100 with horizontal outlet. With outlet grating made of nickelchromium steel to prevent clogging.

Dimensions  $469 \times 414 \times 498$  mm (W x H x D) Bowl diameter 360 mm