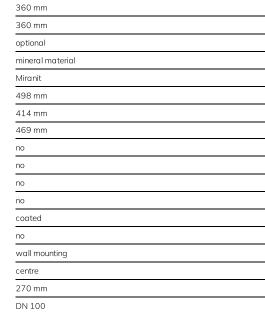

# Technical Data

| bowl - depth          |  |
|-----------------------|--|
| bowl - width          |  |
| grid                  |  |
| material              |  |
| material code         |  |
| overall depth         |  |
| overall height        |  |
| overall width         |  |
| rear upstand          |  |
| splash back           |  |
| sump                  |  |
| sump basket           |  |
| surface finish        |  |
| tap ledge             |  |
| type of mounting      |  |
| waste hole position   |  |
| waste hole projection |  |
| waste size            |  |