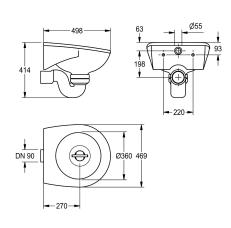

#### 100 with horizontal outlet. With outlet grating made of nickelchromium steel to prevent clogging.

Dimensions  $469 \times 414 \times 498$  mm (W x H x D) Bowl diameter 360 mm

# Technical Data

| bowl - depth          |  |
|-----------------------|--|
| bowl - width          |  |
| grid                  |  |
| material              |  |
| material code         |  |
| overall depth         |  |
| overall height        |  |
| overall width         |  |
| rear upstand          |  |
| splash back           |  |
| sump                  |  |
| sump basket           |  |
| surface finish        |  |
| tap ledge             |  |
| type of mounting      |  |
| waste hole position   |  |
| waste hole projection |  |
| waste size            |  |