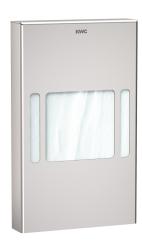

## **KWC** RODAN Hygiene bag dispenser

Modell-Linie: RODAN | RODX191 Accessories | Hygiene bag dispensers

### KWC-No.

Surface-mounted hygiene bag dispenser Dimensions 91 x 150 x 21 mm (W x H x D)

Hygiene bag dispenser for wall mounting, stainless steel, surface satin finished, material thickness 0.8 mm, edges not welded, inboard lug to hold package, withdrawal from front, incl. premounted double side self-adhesive tape and stainless steel