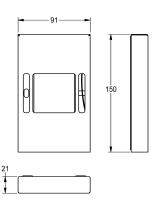

### KWC-No.

Surface-mounted hygiene bag dispenser Dimensions 91 x 150 x 21 mm (W x H x D)

Hygiene bag dispenser for wall mounting, stainless steel, surface satin finished, material thickness 0.8 mm, edges not welded, inboard lug to hold package, withdrawal from front, incl. premounted double side self-adhesive tape and stainless steel

screws and dowels, includes cleaning rag to clean bonding surface.

Dimensions  $91 \times 150 \times 21 \text{ mm} (W \times H \times D)$ 