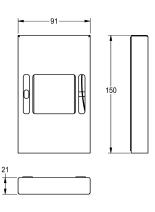

### KWC-No.

Surface-mounted hygiene bag dispenser Dimensions 91 x 150 x 21 mm (W x H x D)

Hygiene bag dispenser for wall mounting, stainless steel, surface satin finished, material thickness 0.8 mm, edges not welded, inboard lug to hold package, withdrawal from front, incl. premounted double side self-adhesive tape and stainless steel

screws and dowels, includes cleaning rag to clean bonding surface.

Dimensions  $91 \times 150 \times 21 \text{ mm} (W \times H \times D)$ 

### **Technical Data**

| filling quantity     |
|----------------------|
| filling quantity uom |
| lock                 |
| material             |
| material code        |
| material thickness   |
| overall depth        |
| overall height       |
| overall width        |
| surface finish       |
| type of consumable   |
| type of fixing       |
| type of mounting     |
| type of operation    |

| 0                             |
|-------------------------------|
| ieces                         |
| o lock                        |
| tainless steel                |
| .4301 Chrome Nickel steel V2A |
| 9.8 mm                        |
| 4 mm                          |
| 50 mm                         |
| 3 mm                          |
| atin finished                 |
| ygiene bag                    |
| crew - glue                   |
| vall mounting                 |
| nanual operation              |