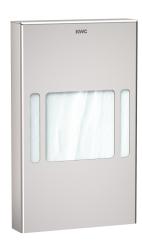

## **KWC** RODAN Hygiene bag dispenser

# Modell-Linie: RODAN | RODX191 Accessories | Hygiene bag dispensers

### KWC-No.

Surface-mounted hygiene bag dispenser Dimensions 91 x 150 x 21 mm (W x H x D)

Hygiene bag dispenser for wall mounting, stainless steel, surface satin finished, material thickness 0.8 mm, edges not welded, inboard lug to hold package, withdrawal from front, incl. premounted double side self-adhesive tape and stainless steel

screws and dowels, includes cleaning rag to clean bonding surface.

Dimensions  $91 \times 150 \times 21 \text{ mm} (W \times H \times D)$ 