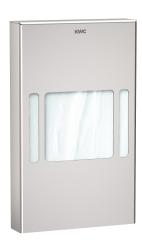

## **KWC** RODAN Hygiene bag dispenser

# Modell-Linie: RODAN | RODX191 Accessories | Hygiene bag dispensers

### KWC-No.

Surface-mounted hygiene bag dispenser Dimensions 91 x 150 x 21 mm (W x H x D)

Hygiene bag dispenser for wall mounting, stainless steel, surface satin finished, material thickness 0.8 mm, edges not welded, inboard lug to hold package, withdrawal from front, incl. premounted double side self-adhesive tape and stainless steel

screws and dowels, includes cleaning rag to clean bonding surface.

Dimensions  $91 \times 150 \times 21 \text{ mm} (W \times H \times D)$ 