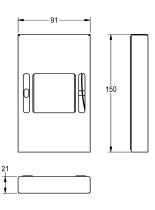

### KWC-No.

Surface-mounted hygiene bag dispenser Dimensions 91 x 150 x 21 mm (W x H x D)

Hygiene bag dispenser for wall mounting, stainless steel, surface satin finished, material thickness 0.8 mm, edges not welded, inboard lug to hold package, withdrawal from front, incl. premounted double side self-adhesive tape and stainless steel

screws and dowels, includes cleaning rag to clean bonding surface.

Dimensions  $91 \times 150 \times 21 \text{ mm} (W \times H \times D)$ 

### **Technical Data**

| filling quantity     |
|----------------------|
| filling quantity uom |
| lock                 |
| material             |
| material code        |
| material thickness   |
| overall depth        |
| overall height       |
| overall width        |
| surface finish       |
| type of consumable   |
| type of fixing       |
| type of mounting     |
| type of operation    |

| 30                             |
|--------------------------------|
| pieces                         |
| no lock                        |
| stainless steel                |
| 1.4301 Chrome Nickel steel V2A |
| 0.8 mm                         |
| 24 mm                          |
| 150 mm                         |
| 93 mm                          |
| satin finished                 |
| hygiene bag                    |
| screw - glue                   |
| wall mounting                  |
| manual operation               |