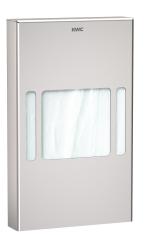

# **KWC** RODAN Hygiene bag dispenser

# Modell-Linie: RODAN | RODX191 Accessories | Hygiene bag dispensers

#### 2000101218

Surface-mounted hygiene bag dispenser Dimensions 91 x 150 x 21 mm (W x H x D)

Hygiene bag dispenser for wall mounting, stainless steel, surface satin finished, material thickness 0.8 mm, edges not welded, inboard lug to hold package, withdrawal from front, incl. premounted double side self-adhesive tape and stainless steel

screws and dowels, includes cleaning rag to clean bonding surface. Dimensions  $91 \times 150 \times 21$  mm (W x H x D)