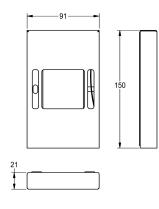

#### 2000101218

Surface-mounted hygiene bag dispenser Dimensions 91 x 150 x 21 mm (W x H x D)

Hygiene bag dispenser for wall mounting, stainless steel, surface satin finished, material thickness 0.8 mm, edges not welded, inboard lug to hold package, withdrawal from front, incl. premounted double side self-adhesive tape and stainless steel

screws and dowels, includes cleaning rag to clean bonding surface. Dimensions  $91 \times 150 \times 21$  mm (W x H x D)

### **Technical Data**

| filling quantity     | 30                             |  |
|----------------------|--------------------------------|--|
| filling quantity uom | pieces                         |  |
| lock                 | no lock                        |  |
| material             | stainless steel                |  |
| material code        | 1.4301 Chrome Nickel steel V2A |  |
| material thickness   | 0.8 mm                         |  |
| overall depth        | 24 mm                          |  |
| overall height       | 150 mm                         |  |
| overall width        | 93 mm                          |  |
| surface finish       | satin finished                 |  |
| type of consumable   | hygiene bag                    |  |
| type of fixing       | screw - glue                   |  |
| type of mounting     | wall mounting                  |  |
| type of operation    | manual operation               |  |