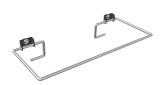

|  |
| liter                          |  |
| key-lock                       |  |
| key-lock                       |  |
| key-lock                       |  |
| stainless steel                |  |
| 1.4301 Chrome Nickel steel V2A |  |
| 0.8 mm                         |  |
| 173 mm                         |  |
| 1,148 mm                       |  |
| 413 mm                         |  |
| satin finished                 |  |
| paper towel                    |  |
| liquid soap                    |  |
| screw                          |  |
| wall mounting                  |  |
|                                |  |

#### **Optional Accessories**



# **KWC** RODAN

Paper towel/soap dispenser/waste bin combination for wall mounting

Modell-Linie: RODAN | RODX617 Accessories | Combinations



# **RODAN Bag holder**

**2030022424** E-RODX605N

## Consumables







Liquid soap

**2030058103** SO1LP

Liquid soap

**2000057168** SO10L

Paper towels

**2030072378** FH70P