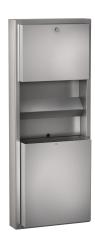

## **KWC** RODAN

Paper towel/soap dispenser/waste bin combination for wall mounting

### Modell-Linie: RODAN | RODX617

Accessories | Combinations

#### 2000101219

Dimensions 413 x 1148 x 173 mm (W x H x D)

Waste bin, paper towel-, soap dispenser combination for wall mounting, stainless steel, surface satin finished, material thickness 0.8 mm, cylinder lock with KWC standard key, paper towel dispenser with loading capacity 300 - 400 pcs. of paper depending on convolution, suitable for liquid soaps and lotions, 0.8

liter soap tank, push lever, waste bin with approx. 23 liter capacity, includes stainless steel screws and dowels.

Dimensions  $413 \times 1148 \times 173 \text{ mm } (W \times H \times D)$ 