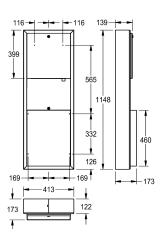

#### 2000101219

Dimensions 413 x 1148 x 173 mm (W x H x D)

Waste bin, paper towel-, soap dispenser combination for wall mounting, stainless steel, surface satin finished, material thickness 0.8 mm, cylinder lock with KWC standard key, paper towel dispenser with loading capacity 300 - 400 pcs. of paper depending on convolution, suitable for liquid soaps and lotions, 0.8

liter soap tank, push lever, waste bin with approx. 23 liter capacity, includes stainless steel screws and dowels.

Dimensions  $413 \times 1148 \times 173 \text{ mm } (W \times H \times D)$ 

| paper towel dispenser          |  |
|--------------------------------|--|
| soap dispenser                 |  |
| waste bin                      |  |
| 400                            |  |
| pieces                         |  |
| 0.8                            |  |
| liter                          |  |
| 23                             |  |
| liter                          |  |
| key-lock                       |  |
| key-lock                       |  |
| key-lock                       |  |
| stainless steel                |  |
| 1.4301 Chrome Nickel steel V2A |  |
| 0.8 mm                         |  |
| 173 mm                         |  |
| 1,148 mm                       |  |
| 413 mm                         |  |
| satin finished                 |  |
| paper towel                    |  |
| liquid soap                    |  |
| screw                          |  |
| wall mounting                  |  |
|                                |  |