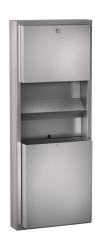

## **KWC** RODAN

Paper towel/soap dispenser/waste bin combination for wall mounting

### Modell-Linie: RODAN | RODX617

Accessories | Combinations

#### 2000101219

Dimensions 413 x 1148 x 173 mm (W x H x D)

Waste bin, paper towel-, soap dispenser combination for wall mounting, stainless steel, surface satin finished, material thickness 0.8 mm, cylinder lock with KWC standard key, paper towel dispenser with loading capacity 300 - 400 pcs. of paper depending on convolution, suitable for liquid soaps and lotions, 0.8

liter soap tank, push lever, waste bin with approx. 23 liter capacity, includes stainless steel screws and dowels.

Dimensions  $413 \times 1148 \times 173 \text{ mm } (W \times H \times D)$ 