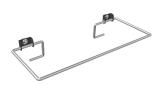

|
| 0.8                           |
| ter                           |
| 23                            |
| ter                           |
| ey-lock                       |
| ey-lock                       |
| ey-lock                       |
| tainless steel                |
| .4301 Chrome Nickel steel V2A |
| 0.8 mm                        |
| .73 mm                        |
| .,148 mm                      |
| 113 mm                        |
| atin finished                 |
| aper towel                    |
| quid soap                     |
| crew                          |
| vall mounting                 |

#### **Optional Accessories**



# **KWC** RODAN

Paper towel/soap dispenser/waste bin combination for wall mounting

Modell-Linie: RODAN | RODX617 Accessories | Combinations



# **RODAN Bag holder**

**2030022424** E-RODX605N

## Consumables







Liquid soap

**2030058103** SO1LP

Liquid soap

**2000057168** SO10L

Paper towels

**2030072378** FH70P