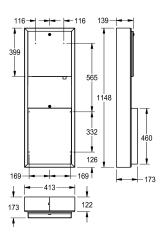

#### 2000101219

Dimensions 413 x 1148 x 173 mm (W x H x D)

Waste bin, paper towel-, soap dispenser combination for wall mounting, stainless steel, surface satin finished, material thickness 0.8 mm, cylinder lock with KWC standard key, paper towel dispenser with loading capacity 300 - 400 pcs. of paper depending on convolution, suitable for liquid soaps and lotions, 0.8

liter soap tank, push lever, waste bin with approx. 23 liter capacity, includes stainless steel screws and dowels.

Dimensions  $413 \times 1148 \times 173 \text{ mm } (W \times H \times D)$ 

#### **Technical Data**

| combination part 1     | paper towel dispenser   |
|------------------------|-------------------------|
| combination part 2     | soap dispenser          |
| ·                      |                         |
| combination part 3     | waste bin               |
| filling quantity 1     | 400                     |
| filling quantity 1 uom | pieces                  |
| filling quantity 2     | 0.8                     |
| filling quantity 2 uom | liter                   |
| filling quantity 3     | 23                      |
| filling quantity 3 uom | liter                   |
| lock 1                 | key-lock                |
| lock 2                 | key-lock                |
| lock 3                 | key-lock                |
| material               | stainless steel         |
| material code          | 1.4301 Chrome Nickel st |
| material thickness     | 0.8 mm                  |
| overall depth          | 173 mm                  |
| overall height         | 1,148 mm                |
| overall width          | 413 mm                  |
| surface finish         | satin finished          |
| type of consumable 1   | papertowel              |
| type of consumable 2   | liquid soap             |
| type of fixing         | screw                   |
| type of mounting       | wall mounting           |