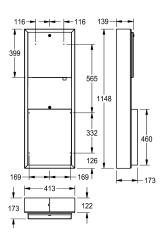

#### 2000101219

Dimensions 413 x 1148 x 173 mm (W x H x D)

Waste bin, paper towel-, soap dispenser combination for wall mounting, stainless steel, surface satin finished, material thickness 0.8 mm, cylinder lock with KWC standard key, paper towel dispenser with loading capacity 300 - 400 pcs. of paper depending on convolution, suitable for liquid soaps and lotions, 0.8

liter soap tank, push lever, waste bin with approx. 23 liter capacity, includes stainless steel screws and dowels.

Dimensions  $413 \times 1148 \times 173 \text{ mm} (W \times H \times D)$ 

| soap dispenser                 |
|--------------------------------|
| waste bin                      |
| 400                            |
| pieces                         |
| 0.8                            |
| liter                          |
| 23                             |
| liter                          |
| key-lock                       |
| key-lock                       |
| key-lock                       |
| stainless steel                |
| 1.4301 Chrome Nickel steel V2A |
| 0.8 mm                         |
| 173 mm                         |
| 1,148 mm                       |
| 413 mm                         |
| satin finished                 |
| papertowel                     |
| liquid soap                    |
| screw                          |
| wall mounting                  |