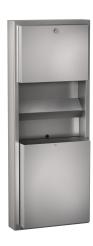

## **KWC** RODAN

Paper towel/soap dispenser/waste bin combination for wall mounting

#### 2000101219

Dimensions 413 x 1148 x 173 mm (W x H x D)

Waste bin, paper towel-, soap dispenser combination for wall mounting, stainless steel, surface satin finished, material thickness 0.8 mm, cylinder lock with KWC standard key, paper towel dispenser with loading capacity 300 - 400 pcs. of paper depending on convolution, suitable for liquid soaps and lotions, 0.8

liter soap tank, push lever, waste bin with approx. 23 liter capacity, includes stainless steel screws and dowels.

Dimensions  $413 \times 1148 \times 173 \text{ mm} (W \times H \times D)$ 