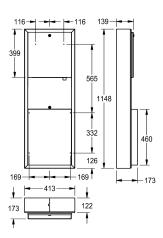

#### 2000101219

Dimensions  $413 \times 1148 \times 173 \text{ mm} (W \times H \times D)$ 

Waste bin, paper towel-, soap dispenser combination for wall mounting, stainless steel, surface satin finished, material thickness 0.8 mm, cylinder lock with KWC standard key, paper towel dispenser with loading capacity 300 - 400 pcs. of paper depending on convolution, suitable for liquid soaps and lotions, 0.8

liter soap tank, push lever, waste bin with approx. 23 liter capacity, includes stainless steel screws and dowels.

Dimensions 413 x 1148 x 173 mm (W x H x D)

| paper towel dispenser          |  |
|--------------------------------|--|
| soap dispenser                 |  |
| waste bin                      |  |
| 400                            |  |
| pieces                         |  |
| 0.8                            |  |
| liter                          |  |
| 23                             |  |
| liter                          |  |
| key-lock                       |  |
| key-lock                       |  |
| key-lock                       |  |
| stainless steel                |  |
| 1.4301 Chrome Nickel steel V2A |  |
| 0.8 mm                         |  |
| 173 mm                         |  |
| 1,148 mm                       |  |
| 413 mm                         |  |
| satin finished                 |  |
| paper towel                    |  |
| liquid soap                    |  |
| screw                          |  |
| wall mounting                  |  |