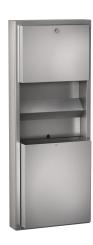

## **KWC** RODAN

Paper towel/soap dispenser/waste bin combination for wall mounting

#### 2000101219

Dimensions  $413 \times 1148 \times 173 \text{ mm} (W \times H \times D)$ 

Waste bin, paper towel-, soap dispenser combination for wall mounting, stainless steel, surface satin finished, material thickness 0.8 mm, cylinder lock with KWC standard key, paper towel dispenser with loading capacity 300 - 400 pcs. of paper depending on convolution, suitable for liquid soaps and lotions, 0.8

liter soap tank, push lever, waste bin with approx. 23 liter capacity, includes stainless steel screws and dowels.

Dimensions 413 x 1148 x 173 mm (W x H x D)