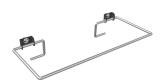

|  |
| 23                             |  |
| liter                          |  |
| key-lock                       |  |
| key-lock                       |  |
| key-lock                       |  |
| stainless steel                |  |
| 1.4301 Chrome Nickel steel V2A |  |
| 0.8 mm                         |  |
| 173 mm                         |  |
| 1,148 mm                       |  |
| 413 mm                         |  |
| satin finished                 |  |
| paper towel                    |  |
| liquid soap                    |  |
| screw                          |  |
| wall mounting                  |  |

#### **Optional Accessories**



# **KWC** RODAN

Paper towel/soap dispenser/waste bin combination for wall mounting

Modell-Linie: RODAN | RODX617 Accessories | Combinations



# **RODAN Bag holder**

**2030022424** E-RODX605N

## Consumables







Liquid soap

**2030058103** SO1LP

Liquid soap

**2000057168** SO10L

Paper towels

**2030072378** FH70P