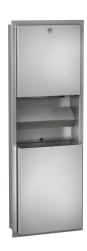

## **KWC** RODAN

Paper towel/soap dispenser/waste bin combination for recessed mounting

#### 2000101220

Dimensions 408 x 1145 x 169 mm (W x H x D)

Paper towel-, soap dispenser and waste bin combination for recessed mounting, stainless steel, surface satin finished, material thickness 0.8 mm, cylinder lock with KWC standard key, paper towel dispenser with loading capacity 300 - 400 pcs. of paper depending on convolution, suitable for liquid soaps and lotions, 0.8

liter soap tank, push lever, waste bin with approx. 23 liter capacity, includes stainless steel screws and dowels.

Dimensions  $408 \times 1145 \times 169 \text{ mm } (W \times H \times D)$ 