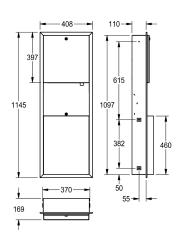

#### 2000101220

Dimensions 408 x 1145 x 169 mm (W x H x D)

Paper towel-, soap dispenser and waste bin combination for recessed mounting, stainless steel, surface satin finished, material thickness 0.8 mm, cylinder lock with KWC standard key, paper towel dispenser with loading capacity 300 - 400 pcs. of paper depending on convolution, suitable for liquid soaps and lotions, 0.8

liter soap tank, push lever, waste bin with approx. 23 liter capacity, includes stainless steel screws and dowels.

Dimensions  $408 \times 1145 \times 169 \text{ mm } (W \times H \times D)$ 

| paper towel dispenser          |  |
|--------------------------------|--|
| soap dispenser                 |  |
| waste bin                      |  |
| 400                            |  |
| pieces                         |  |
| 0.8                            |  |
| liter                          |  |
| 23                             |  |
| liter                          |  |
| key-lock                       |  |
| key-lock                       |  |
| key-lock                       |  |
| stainless steel                |  |
| 1.4301 Chrome Nickel steel V2A |  |
| 0.8 mm                         |  |
| 169 mm                         |  |
| 1,145 mm                       |  |
| 408 mm                         |  |
| satin finished                 |  |
| papertowel                     |  |
| liquid soap                    |  |
| screw                          |  |
| recessed mounting              |  |