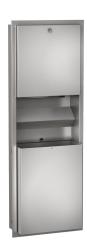

## **KWC** RODAN

Paper towel/soap dispenser/waste bin combination for recessed mounting

#### 2000101220

Dimensions  $408 \times 1145 \times 169 \text{ mm} (W \times H \times D)$ 

Paper towel-, soap dispenser and waste bin combination for recessed mounting, stainless steel, surface satin finished, material thickness 0.8 mm, cylinder lock with KWC standard key, paper towel dispenser with loading capacity 300 - 400 pcs. of paper depending on convolution, suitable for liquid soaps and lotions, 0.8

liter soap tank, push lever, waste bin with approx. 23 liter capacity, includes stainless steel screws and dowels.

Dimensions  $408 \times 1145 \times 169 \text{ mm } (W \times H \times D)$ 