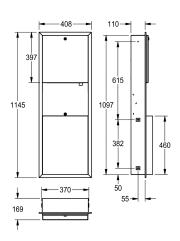

#### 2000101220

Dimensions  $408 \times 1145 \times 169 \text{ mm} (W \times H \times D)$ 

Paper towel-, soap dispenser and waste bin combination for recessed mounting, stainless steel, surface satin finished, material thickness 0.8 mm, cylinder lock with KWC standard key, paper towel dispenser with loading capacity 300 - 400 pcs. of paper depending on convolution, suitable for liquid soaps and lotions, 0.8

liter soap tank, push lever, waste bin with approx. 23 liter capacity, includes stainless steel screws and dowels.

Dimensions  $408 \times 1145 \times 169 \text{ mm } (W \times H \times D)$ 

| paper towel dispenser          |  |
|--------------------------------|--|
| soap dispenser                 |  |
| waste bin                      |  |
| 400                            |  |
| pieces                         |  |
| 0.8                            |  |
| liter                          |  |
| 23                             |  |
| liter                          |  |
| key-lock                       |  |
| key-lock                       |  |
| key-lock                       |  |
| stainless steel                |  |
| 1.4301 Chrome Nickel steel V2A |  |
| 0.8 mm                         |  |
| 169 mm                         |  |
| 1,145 mm                       |  |
| 408 mm                         |  |
| satin finished                 |  |
| paper towel                    |  |
| liquid soap                    |  |
| screw                          |  |
| recessed mounting              |  |