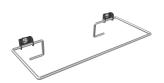

|  |
| 23                             |  |
| liter                          |  |
| key-lock                       |  |
| key-lock                       |  |
| key-lock                       |  |
| stainless steel                |  |
| 1.4301 Chrome Nickel steel V2A |  |
| 0.8 mm                         |  |
| 169 mm                         |  |
| 1,145 mm                       |  |
| 408 mm                         |  |
| satin finished                 |  |
| paper towel                    |  |
| liquid soap                    |  |
| screw                          |  |
| recessed mounting              |  |

#### **Optional Accessories**



# **KWC** RODAN

Paper towel/soap dispenser/waste bin combination for recessed mounting

Modell-Linie: RODAN | RODX617E Accessories | Combinations



# **RODAN Bag holder**

**2030022424** E-RODX605N

## Consumables







Liquid soap

**2030058103** SO1LP

Liquid soap

**2000057168** SO10L

Paper towels

**2030072378** FH70P