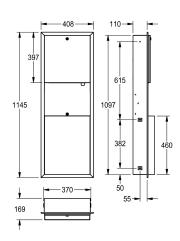

#### 2000101220

Dimensions  $408 \times 1145 \times 169 \text{ mm} (W \times H \times D)$ 

Paper towel-, soap dispenser and waste bin combination for recessed mounting, stainless steel, surface satin finished, material thickness 0.8 mm, cylinder lock with KWC standard key, paper towel dispenser with loading capacity 300 - 400 pcs. of paper depending on convolution, suitable for liquid soaps and lotions, 0.8

liter soap tank, push lever, waste bin with approx. 23 liter capacity, includes stainless steel screws and dowels.

Dimensions  $408 \times 1145 \times 169 \text{ mm } (W \times H \times D)$ 

| paper towel dispenser          |
|--------------------------------|
| soap dispenser                 |
| waste bin                      |
| 400                            |
| pieces                         |
| 0.8                            |
| liter                          |
| 23                             |
| liter                          |
| key-lock                       |
| key-lock                       |
| key-lock                       |
| stainless steel                |
| 1.4301 Chrome Nickel steel V2A |
| 0.8 mm                         |
| 169 mm                         |
| 1,145 mm                       |
| 408 mm                         |
| satin finished                 |
| paper towel                    |
| liquid soap                    |
| screw                          |
| recessed mounting              |