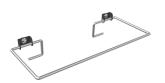

|
| liter                          |
| 23                             |
| liter                          |
| key-lock                       |
| key-lock                       |
| key-lock                       |
| stainless steel                |
| 1.4301 Chrome Nickel steel V2A |
| 0.8 mm                         |
| 169 mm                         |
| 1,145 mm                       |
| 408 mm                         |
| satin finished                 |
| paper towel                    |
| liquid soap                    |
| screw                          |
| recessed mounting              |

### **Optional Accessories**



# **KWC** RODAN

Paper towel/soap dispenser/waste bin combination for recessed mounting

Modell-Linie: RODAN | RODX617E Accessories | Combinations



# **RODAN Bag holder**

**2030022424** E-RODX605N

## Consumables







Liquid soap

**2030058103** SO1LP

Liquid soap

**2000057168** SO10L

Paper towels

**2030072378** FH70P