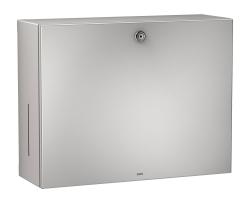

# **KWC** RODAN

Paper towel/soap dispenser combination for wall mounting

# KWC-No.

**2000101221**Dimensions 358 x 325 x 134 mm (W x H x D)

Paper towel, soap dispenser combination for wall mounting, stainless steel, surface satin finished, material thickness 0.8 mm, cylinder lock with KWC standard key, inspection windows on sides, paper towel dispenser with loading capacity 300 - 400 pcs. of paper depending on convolution, suitable for liquid soaps and

lotions, 0.8 liter soap tank, pull lever, includes stainless steel screws

Dimensions  $358 \times 325 \times 134$  mm (W x H x D)