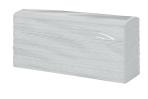

# **KWC** RODAN

Paper towel/soap dispenser combination for wall mounting

# KWC-No.

**2000101221**Dimensions 358 x 325 x 134 mm (W x H x D)

Paper towel, soap dispenser combination for wall mounting, stainless steel, surface satin finished, material thickness 0.8 mm, cylinder lock with KWC standard key, inspection windows on sides, paper towel dispenser with loading capacity 300 - 400 pcs. of paper depending on convolution, suitable for liquid soaps and

lotions, 0.8 liter soap tank, pull lever, includes stainless steel screws

Dimensions  $358 \times 325 \times 134$  mm (W x H x D)