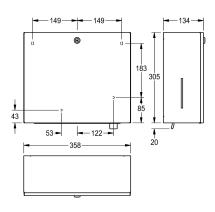

# KWC-No.

**2000101221**Dimensions 358 x 325 x 134 mm (W x H x D)

Paper towel, soap dispenser combination for wall mounting, stainless steel, surface satin finished, material thickness 0.8 mm, cylinder lock with KWC standard key, inspection windows on sides, paper towel dispenser with loading capacity 300 - 400 pcs. of paper depending on convolution, suitable for liquid soaps and

lotions, 0.8 liter soap tank, pull lever, includes stainless steel screws

Dimensions  $358 \times 325 \times 134$  mm (W x H x D)

# **Technical Data**

| combination part 1     |  |
|------------------------|--|
| combination part 2     |  |
| filling quantity 1     |  |
| filling quantity 1 uom |  |
| filling quantity 2     |  |
| filling quantity 2 uom |  |
| lock 1                 |  |
| lock 2                 |  |
| material               |  |
| material code          |  |
| material thickness     |  |
| overall depth          |  |
| overall height         |  |
| overall width          |  |
| surface finish         |  |
| type of consumable 1   |  |
| type of consumable 2   |  |
| type of fixing         |  |
| type of mounting       |  |

| paper towel dispenser          |  |
|--------------------------------|--|
| soap dispenser                 |  |
| 400                            |  |
| pieces                         |  |
| 0.8                            |  |
| liter                          |  |
| key-lock                       |  |
| key-lock                       |  |
| stainless steel                |  |
| 1.4301 Chrome Nickel steel V2A |  |
| 0.8 mm                         |  |
| 134 mm                         |  |
| 325 mm                         |  |
| 358 mm                         |  |
| satin finished                 |  |
| paper towel                    |  |
| liquid soap                    |  |
| screw                          |  |
| wall mounting                  |  |