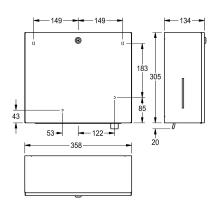

## KWC-No.

**2000101221**Dimensions 358 x 325 x 134 mm (W x H x D)

Paper towel, soap dispenser combination for wall mounting, stainless steel, surface satin finished, material thickness 0.8 mm, cylinder lock with KWC standard key, inspection windows on sides, paper towel dispenser with loading capacity 300 - 400 pcs. of paper depending on convolution, suitable for liquid soaps and

lotions, 0.8 liter soap tank, pull lever, includes stainless steel screws

Dimensions  $358 \times 325 \times 134$  mm (W x H x D)