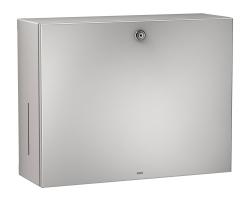

# **KWC** RODAN

Paper towel/soap dispenser combination for wall mounting

## KWC-No.

**2000101221**Dimensions 358 x 325 x 134 mm (W x H x D)

Paper towel, soap dispenser combination for wall mounting, stainless steel, surface satin finished, material thickness 0.8 mm, cylinder lock with KWC standard key, inspection windows on sides, paper towel dispenser with loading capacity 300 - 400 pcs. of paper depending on convolution, suitable for liquid soaps and

lotions, 0.8 liter soap tank, pull lever, includes stainless steel screws

Dimensions  $358 \times 325 \times 134$  mm (W x H x D)